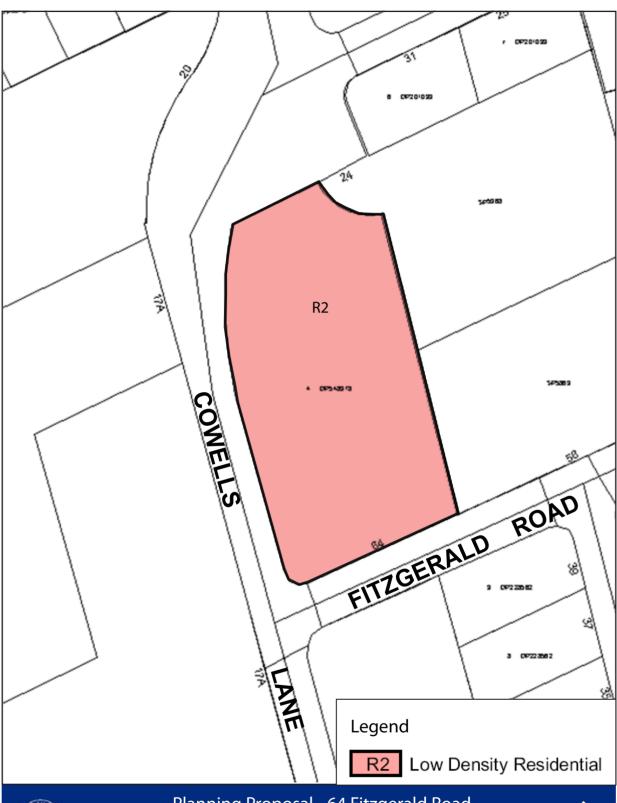

Planning Proposal - 64 Fitzgerald Road

Draft Zoning Map

On this man at the

Printed

While every effort has been made to ensure the correctness of the information on this map at the time of its Production, Parramatta City council does not warrent theinformation or plans do not contain errors and the Council shall be in no way liable for any loss, damage or injury as a result of any such errors.